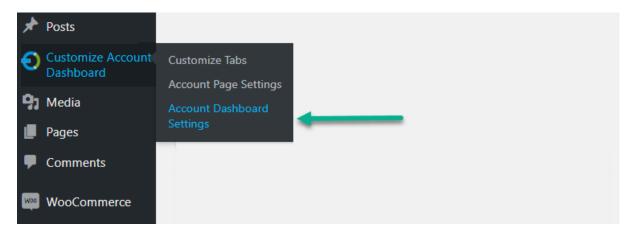

#### **Customize my account dashboard:**

At the back-end go to Customize Account Dashboard > Account Dashboard Settings . Here you will all find the account dashboard settings.