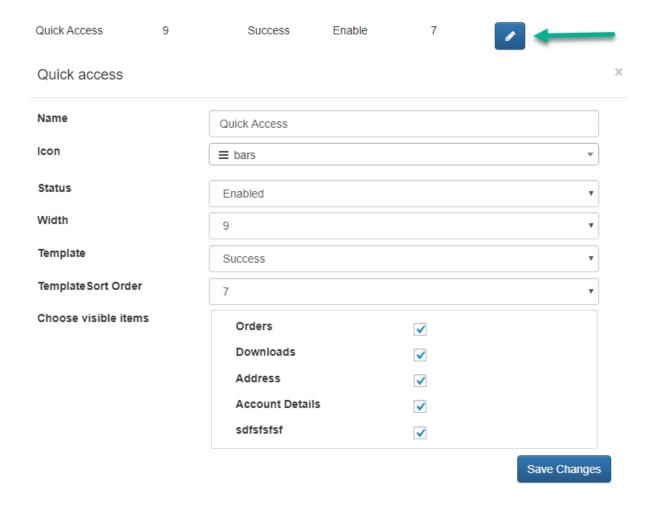

### **Quick Access Settings**

Enable quick access buttons with icons for account tabs on dashboard.