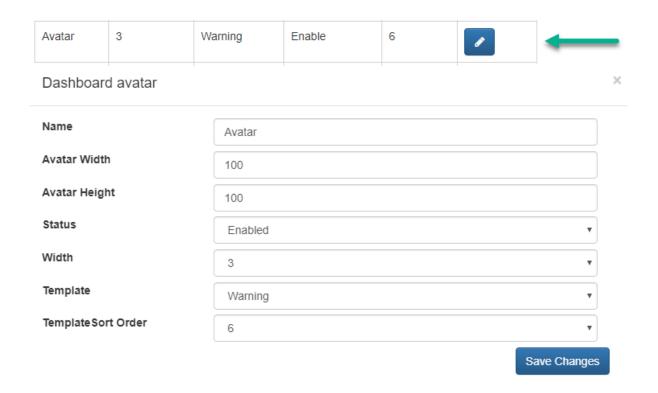

### **Choose Avatar Layout**

Template Sort Order

Enable avatar on my account dashboard and choose the layout which suits you best.

8