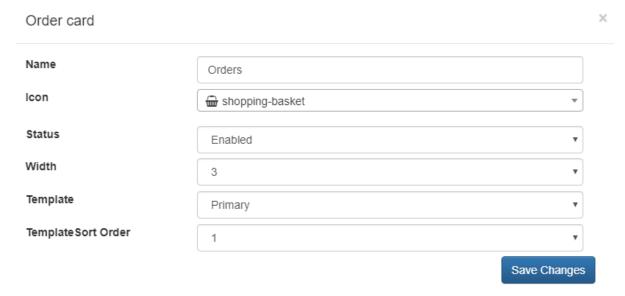

#### **Cards Settings**

You can enable various cards to display on users' my account dashboard such as orders, wish-list, rewards points, downloads, and store credit. You can customize each card as well.

#### **Customer Dashboard**

| Customer Dashboard Name | Width | Template | Status  | Sort Order | Action |
|-------------------------|-------|----------|---------|------------|--------|
| Orders - Card           | 3     | Primary  | Enable  | 1          |        |
| Store Credit - Card     | 3     | Success  | Disable | 2          |        |
| Reward Points - Card    | 3     | Warning  | Enable  | 3          |        |
| Wish Lish - Card        | 3     | Info     | Enable  | 4          |        |
| Download - Card         | 3     | Danger   | Enable  | 5          |        |